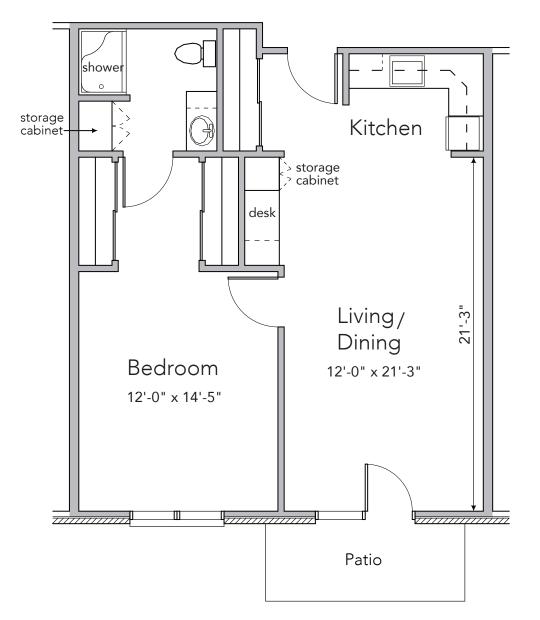

## **Deluxe One Bedroom, One Bathroom** ASSISTED LIVING

Conveniently located near the Williamsburg Dining Room and Jamestown Activities Room. In our spacious apartments your daily rate includes all utilities.

- Custom wood cabinets and built-in writing desk
- Large walkout patio
- Spacious master suite features walk-through closet and bath
- Assistance with actibities of daily living
- Emergency Call System
- Delicious meals prepared by our culinary team

## **Total Square Footage**

730 sq. ft.

Actual floor plans, square footage and price may vary based on availability. Pricing is subject to change.